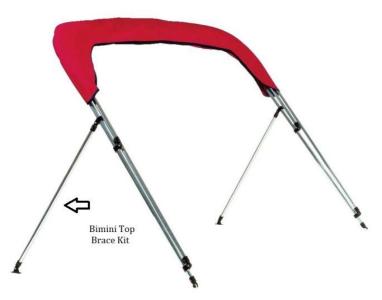

## **Bimini Top Brace Kit**

Designed to replace your tops back straps, brace kits allow your bimni top to stay upright and out of the way when the top is folded and not in use. Each package contains 2 braces which can be cut down to the desired length, 2 deck hinges, **2 unique hinged jaw slides** that make installation easy by eliminating the need to disassemble the main bow. All screws necessary for mounting are included. One pair per package. Choose from a set 48" or adjustable 22"-44" brace kit.