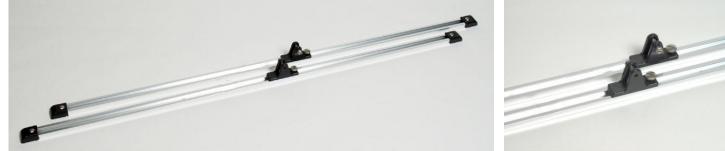

## **Bimini Top Slide Track Kit**

Designed to allow your bimini top to slide backward and forward for multiple points of coverage. This kit can also allow the top to retract into storage position where it is laying out of the way acting as an alternative to the Bimini Top Brace Kit. Each aluminum slide track kit includes 2 slide tracks, 2 sliding deck hinges with combined slide locks, 2 sidemount sliding deck hinges, 2 slide locks, 4 end caps and all necessary screws for mounting. One pair per package. Available in 18", 24", 36", 48" and 60" lengths.